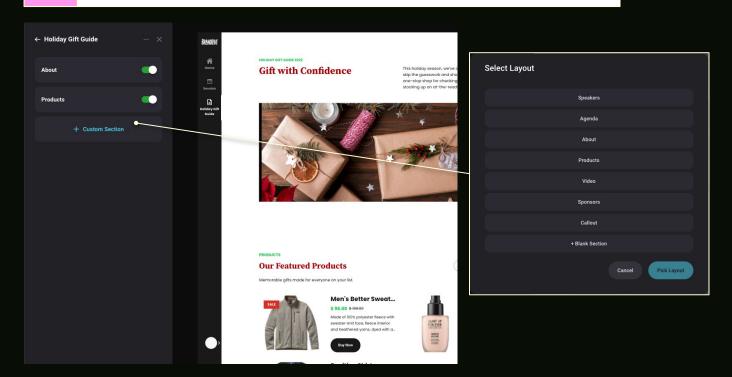

## What can be added to custom pages?

The same customizable layout presets are available for easy use in custom pages. They have the same drag-and-drop/toggle on and off functionality.

- Speakers
- Agenda
- About
- Products
- Video
- Sponsors
- Callout Section
- Blank Section (custom HTML)

# **Add Content To A Custom Page**

Select the custom page from the list labelled Custom pages. (Note: Enabled custom pages can be reordered by dragging the module container.)

Click +Customize Section to add layout preset modules and customize accordingly.