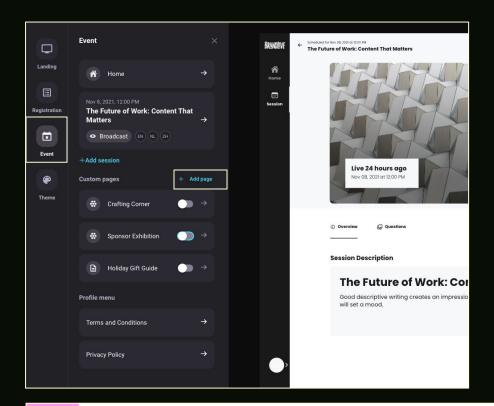

# **Creating A Custom Page**

Navigate to the Event tab in the event creation admin flow. Click +Add page next to the Custom pages heading.

Icon options

The pop-up window (Add new page) allows you to choose an icon from a list of existing options, add a page name, and view/edit the page URL. Click Save.

# **Add Content To A Custom Page**

Select the custom page from the list labelled Custom pages. (Note: Enabled custom pages can be reordered by dragging the module container.)

Click +Customize Section to add layout preset modules and customize accordingly.