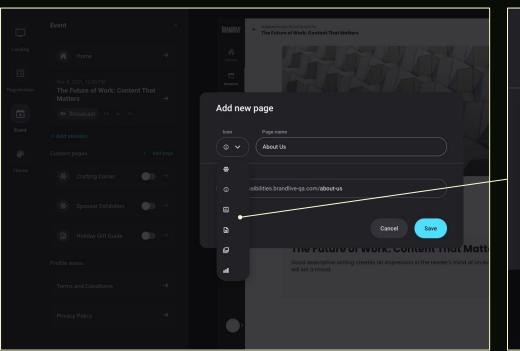

# **Creating A Custom Page**

Navigate to the Event tab in the event creation admin flow. Click +Add page next to the Custom pages heading.

Icon options

The pop-up window (Add new page) allows you to choose an icon from a list of existing options, add a page name, and view/edit the page URL. Click Save.