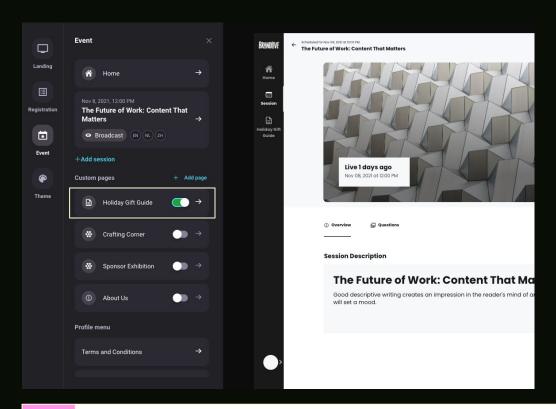

# **Add Content To A Custom Page**

Select the custom page from the list labelled Custom pages. (Note: Enabled custom pages can be reordered by dragging the module container.)

Click +Customize Section to add layout preset modules and customize accordingly.