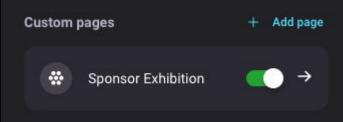

# **Add Content To A Custom Page**

Select the custom page from the list labelled Custom pages. (Note: Enabled custom pages can be reordered by dragging the module container.)

Click +Customize Section to add layout preset modules and customize accordingly.